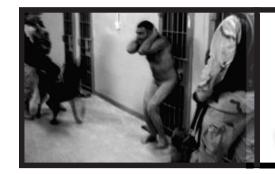

## PROSECUTE DONALD RUMSFELD

- CRIME AGAINST PEACE PLANNING AND CARRYING OUT A WAR OF AGGRESSION.
- COMPLICITY IN THE COMMISSION OF A WAR CRIME WANTON DESTRUCTION OF CITIES AND VILLAGES, DEVASTATION NOT JUSTIFIED BY MILITARY NECESSITY, ILL-TREATMENT OF CIVILIAN POPULATION OF OR IN OCCUPIED TERRITORY.
- COMPLICITY IN THE COMMISSION OF A WAR CRIME TORTURE, ILL-TREATMENT OF DETAINEES. PLANNED AND EXECUTED INVASIONS OF AFGHANISTAN AND IRAQ. WROTE MEMO INSTRUCTING USE OF HARSH INTERROGATION TECHNIQUES AT ABU GHRAIB.

Demand the prosecution of this war criminal!

worldcantwait.org · warcriminalswatch.org