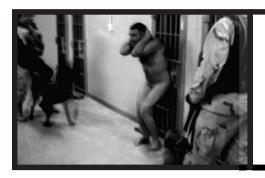

## PROSECUTE DONALD RUMSFELD

- CRIME AGAINST PEACE PLANNING AND CARRYING OUT A WAR OF AGGRESSION.
- COMPLICITY IN THE COMMISSION OF A WAR CRIME WANTON DESTRUCTION OF CITIES AND VILLAGES, DEVASTATION NOT JUSTIFIED BY MILITARY NECESSITY, ILL-TREATMENT OF CIVILIAN POPULATION OF OR IN OCCUPIED TERRITORY.
- COMPLICITY IN THE COMMISSION OF A WAR CRIME TORTURE, ILL-TREATMENT OF DETAINEES. PLANNED AND EXECUTED INVASIONS OF AFGHANISTAN AND IRAQ. WROTE MEMO INSTRUCTING USE OF HARSH INTERROGATION TECHNIQUES AT ABU GHRAIB.

Demand the prosecution of this war criminal!

worldcantwait.org · warcriminalswatch.org